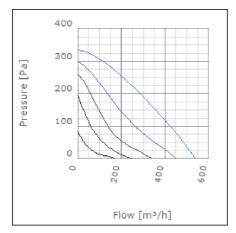

| 50      | dB(A) |
| Length                                                    | 375     | mm    |
| Width                                                     | 342     | mm    |
| Height                                                    | 192     | mm    |
| Weight                                                    | 5.5     | kg    |
| Enclosure class, motor                                    | 44      | IP    |
| Insulation class, motor                                   | F       |       |
| Capacitor                                                 | 2       | μF    |
| Duct connection                                           | 300x150 |       |
|                                                           | mm      |       |

www.ostberg.com Page 1/4



# Diagrams













www.ostberg.com Page 2/4



## Sound





|             | Tot | 63 | 125 | 250 | 500 | 1k | 2k | 4k | 8k |
|-------------|-----|----|-----|-----|-----|----|----|----|----|
| Inlet       | -   | -  | -   | -   | -   | -  | -  | -  | -  |
| Outlet      | -   | -  | -   | -   | -   | -  | -  | -  | -  |
| Surrounding | -   | -  | -   | -   | -   | -  | -  | -  | -  |
| Surrounding | -   | -  | -   | -   | -   | -  | -  | -  | -  |
| 120         |     |    |     |     |     |    |    |    |    |
| 80          |     |    |     |     |     |    |    |    |    |
|             |     |    |     |     |     |    |    |    |    |

#### **Parameter**

Distance: 3.000

Propagation type: Hemi-spherical

Equivalent absorption 20.00

area:

www.ostberg.com Page 3/4



#### **Dimensions**