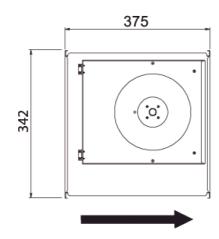

#### Technical data

| Parameter                                                 | Value   | Unit  |
|-----------------------------------------------------------|---------|-------|
| Voltage                                                   | 230     | V     |
| Phase                                                     | 1       | ~     |
| Frequency                                                 | 50      | Hz    |
| Power                                                     | 0.08    | kW    |
| Current                                                   | 0.35    | Α     |
| R.p.m.                                                    | 41      | r/s   |
| Max. temperature of transported air                       | 75      | °C    |
| Max. temperature of transported air when speed-controlled | 75      | °C    |
| Sound pressure level at 3 m                               | 50      | dB(A) |
| Length                                                    | 375     | mm    |
| Width                                                     | 342     | mm    |
| Height                                                    | 192     | mm    |
| Weight                                                    | 5.5     | kg    |
| Enclosure class, motor                                    | 44      | IP    |
| Insulation class, motor                                   | F       |       |
| Capacitor                                                 | 2       | μF    |
| Duct connection                                           | 300x150 |       |
|                                                           | mm      |       |

#### **Dimensions**