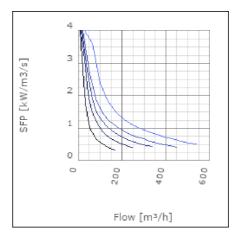

| 50      | dB(A) |
| Length                                                    | 375     | mm    |
| Width                                                     | 342     | mm    |
| Height                                                    | 192     | mm    |
| Weight                                                    | 5.5     | kg    |
| Enclosure class, motor                                    | 44      | IP    |
| Insulation class, motor                                   | F       |       |
| Capacitor                                                 | 2       | μF    |
| Duct connection                                           | 300x150 |       |
|                                                           | mm      |       |

www.ostberg.com Page 1/4



# Diagrams













www.ostberg.com Page 2/4



## Sound





|             | Tot | 63 | 125 | 250 | 500 | 1k | 2k | 4k | 8k |
|-------------|-----|----|-----|-----|-----|----|----|----|----|
| Inlet       | -   | -  | -   | -   | -   | -  | -  | -  | -  |
| Outlet      | -   | -  | -   | -   | -   | -  | -  | -  | -  |
| Surrounding | -   | -  | -   | -   | -   | -  | -  | -  | -  |
| Surrounding | -   | -  | -   | -   | -   | -  | -  | -  | -  |
| 120         |     |    |     |     |     |    |    |    |    |
| 80          |     |    |     |     |     |    |    |    |    |
|             |     |    |     |     |     |    |    |    |    |

#### **Parameter**

Distance: 3.000

Propagation type: Hemi-spherical

Equivalent absorption 20.00

area:

www.ostberg.com Page 3/4



#### **Dimensions**





# Wiri