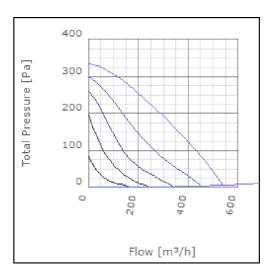

| 375     | mm    |
| Width                                                     | 342     | mm    |
| Height                                                    | 192     | mm    |
| Weight                                                    | 5.5     | kg    |
| Enclosure class, motor                                    | 44      | IP    |
| Insulation class, motor                                   | F       |       |
| Capacitor                                                 | 2       | μF    |
| Duct connection                                           | 300x150 |       |
|                                                           | mm      |       |

www.ostberg.com Page 1/4



# Diagrams













www.ostberg.com Page 2/4



## Sound





|             | Tot | 63 | 125 | 250 | 500 | 1k | 2k | 4k | 8k |
|-------------|-----|----|-----|-----|-----|----|----|----|----|
| Inlet       | -   | -  | -   | -   | -   | -  | -  | -  | -  |
| Outlet      | -   | -  | -   | -   | -   | -  | -  | -  | -  |
| Surrounding | -   | -  | -   | -   | -   | -  | -  | -  | -  |
| Surrounding | -   | -  | -   | -   | -   | -  | -  | -  | -  |
| 120         |     |    |     |     |     |    |    |    |    |
| 80          |     |    |     |     |     |    |    |    |    |
|             |     |    |     |     |     |    |    |    |    |

#### **Parameter**

Distance: 3.000

Propagation type: Hemi-spherical

Equivalent absorption 20.00

area:

www.ostberg.com Page 3/4



#### **Dimensions**





# Wiring diagram

4040001



- M = Fan Motor
- (M1)