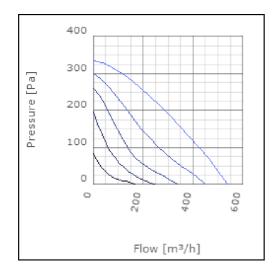

| 375     | mm    |
| Width                                                     | 342     | mm    |
| Height                                                    | 192     | mm    |
| Weight                                                    | 5.5     | kg    |
| Enclosure class, motor                                    | 44      | IP    |
| Insulation class, motor                                   | F       |       |
| Capacitor                                                 | 2       | μF    |
| Duct connection                                           | 300x150 |       |
|                                                           | mm      |       |

www.ostberg.com Page 1/4



# Diagrams













www.ostberg.com Page 2/4



## Sound





|             | Tot | 63 | 125 | 250 | 500 | 1k | 2k | 4k | 8k |
|-------------|-----|----|-----|-----|-----|----|----|----|----|
| Inlet       | -   | -  | -   | -   | -   | -  | -  | -  | -  |
| Outlet      | -   | -  | -   | -   | -   | -  | -  | -  | -  |
| Surrounding | -   | -  | -   | -   | -   | -  | -  | -  | -  |
| Surrounding | -   | -  | -   | -   | -   | -  | -  | -  | -  |
| 120         |     |    |     |     |     |    |    |    |    |
| 80          |     |    |     |     |     |    |    |    |    |
|             |     |    |     |     |     |    |    |    |    |

#### **Parameter**

Distance: 3.000

Propagation type: Hemi-spherical

Equivalent absorption 20.00

area:

www.ostberg.com Page 3/4



#### **Dimensions**





# Wiring diagram

4040001



- M = Fan Motor
- (M1