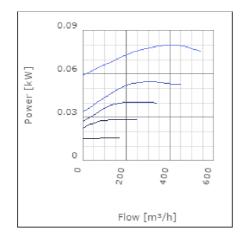

| 50      | dB(A) |
| Length                                                    | 375     | mm    |
| Width                                                     | 342     | mm    |
| Height                                                    | 192     | mm    |
| Weight                                                    | 5.5     | kg    |
| Enclosure class, motor                                    | 44      | IP    |
| Insulation class, motor                                   | F       |       |
| Capacitor                                                 | 2       | μF    |
| Duct connection                                           | 300x150 |       |
|                                                           | mm      |       |

www.ostberg.com Page 1/4



# Diagrams













www.ostberg.com Page 2/4



## Sound





|             | Tot | 63 | 125 | 250 | 500 | 1k | 2k | 4k | 8k |
|-------------|-----|----|-----|-----|-----|----|----|----|----|
| Inlet       | -   | -  | -   | -   | -   | -  | -  | -  | -  |
| Outlet      | -   | -  | -   | -   | -   | -  | -  | -  | -  |
| Surrounding | -   | -  | -   | -   | -   | -  | -  | -  | -  |
| Surrounding | -   | -  | -   | -   | -   | -  | -  | -  | -  |
| 120         |     |    |     |     |     |    |    |    |    |
| 80          |     |    |     |     |     |    |    |    |    |
|             |     |    |     |     |     |    |    |    |    |

#### **Parameter**

Distance: 3.000

Propagation type: Hemi-spherical

Equivalent absorption 20.00

area:

www.ostberg.com Page 3/4



#### **Dimensions**





# Wiring