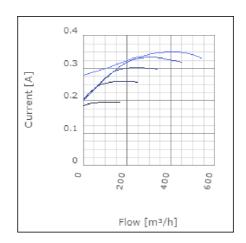

| 50      | dB(A) |
| Length                                                    | 375     | mm    |
| Width                                                     | 342     | mm    |
| Height                                                    | 192     | mm    |
| Weight                                                    | 5.5     | kg    |
| Enclosure class, motor                                    | 44      | IP    |
| Insulation class, motor                                   | F       |       |
| Capacitor                                                 | 2       | μF    |
| Duct connection                                           | 300x150 |       |
|                                                           | mm      |       |

www.ostberg.com Page 1/4



# Diagrams













www.ostberg.com Page 2/4



## Sound





|             | Tot | 63 | 125 | 250 | 500 | 1k | 2k | 4k | 8k |
|-------------|-----|----|-----|-----|-----|----|----|----|----|
| Inlet       | -   | -  | -   | -   | -   | -  | -  | -  | -  |
| Outlet      | -   | -  | -   | -   | -   | -  | -  | -  | -  |
| Surrounding | -   | -  | -   | -   | -   | -  | -  | -  | -  |
| Surrounding | -   | -  | -   | -   | -   | -  | -  | -  | -  |
| 120         |     |    |     |     |     |    |    |    |    |
| 80          |     |    |     |     |     |    |    |    |    |
|             |     |    |     |     |     |    |    |    |    |

#### **Parameter**

Distance: 3.000

Propagation type: Hemi-spherical

Equivalent absorption 20.00

area:

www.ostberg.com Page 3/4



#### **Dimensions**





#