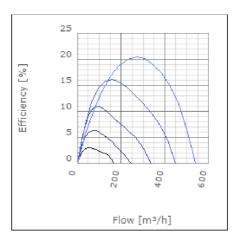

| 50      | dB(A) |
| Length                                                    | 375     | mm    |
| Width                                                     | 342     | mm    |
| Height                                                    | 192     | mm    |
| Weight                                                    | 5.5     | kg    |
| Enclosure class, motor                                    | 44      | IP    |
| Insulation class, motor                                   | F       |       |
| Capacitor                                                 | 2       | μF    |
| Duct connection                                           | 300x150 |       |
|                                                           | mm      |       |

www.ostberg.com Page 1/4



# Diagrams













www.ostberg.com Page 2/4



## Sound





|             | Tot | 63 | 125 | 250 | 500 | 1k | 2k | 4k | 8k |
|-------------|-----|----|-----|-----|-----|----|----|----|----|
| Inlet       | -   | -  | -   | -   | -   | -  | -  | -  | -  |
| Outlet      | -   | -  | -   | -   | -   | -  | -  | -  | -  |
| Surrounding | -   | -  | -   | -   | -   | -  | -  | -  | -  |
| Surrounding | -   | -  | -   | -   | -   | -  | -  | -  | -  |
| 120         |     |    |     |     |     |    |    |    |    |
| 80          |     |    |     |     |     |    |    |    |    |
|             |     |    |     |     |     |    |    |    |    |

#### **Parameter**

Distance: 3.000

Propagation type: Hemi-spherical

Equivalent absorption 20.00

area:

www.ostberg.com Page 3/4



#### **Dimensions**





# Wiring d