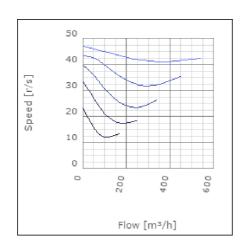

| 50      | dB(A) |
| Length                                                    | 375     | mm    |
| Width                                                     | 342     | mm    |
| Height                                                    | 192     | mm    |
| Weight                                                    | 5.5     | kg    |
| Enclosure class, motor                                    | 44      | IP    |
| Insulation class, motor                                   | F       |       |
| Capacitor                                                 | 2       | μF    |
| Duct connection                                           | 300x150 |       |
|                                                           | mm      |       |

www.ostberg.com Page 1/4



# Diagrams













www.ostberg.com Page 2/4



## Sound





|             | Tot | 63 | 125 | 250 | 500 | 1k | 2k | 4k | 8k |
|-------------|-----|----|-----|-----|-----|----|----|----|----|
| Inlet       | -   | -  | -   | -   | -   | -  | -  | -  | -  |
| Outlet      | -   | -  | -   | -   | -   | -  | -  | -  | -  |
| Surrounding | -   | -  | -   | -   | -   | -  | -  | -  | -  |
| Surrounding | -   | -  | -   | -   | -   | -  | -  | -  | -  |
| 120         |     |    |     |     |     |    |    |    |    |
| 80          |     |    |     |     |     |    |    |    |    |
|             |     |    |     |     |     |    |    |    |    |

#### **Parameter**

Distance: 3.000

Propagation type: Hemi-spherical

Equivalent absorption 20.00

area:

www.ostberg.com Page 3/4



#### **Dimensions**





# Wi