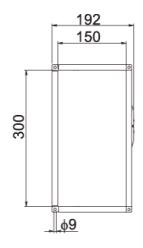

#### Technical data

| Parameter                                                 | Value   | Unit  |
|-----------------------------------------------------------|---------|-------|
| Voltage                                                   | 230     | V     |
| Phase                                                     | 1       | ~     |
| Frequency                                                 | 50      | Hz    |
| Power                                                     | 0.08    | kW    |
| Current                                                   | 0.35    | Α     |
| R.p.m.                                                    | 41      | r/s   |
| Max. temperature of transported air                       | 75      | °C    |
| Max. temperature of transported air when speed-controlled | 75      | °C    |
| Sound pressure level at 3 m                               | 50      | dB(A) |
| Length                                                    | 375     | mm    |
| Width                                                     | 342     | mm    |
| Height                                                    | 192     | mm    |
| Weight                                                    | 5.5     | kg    |
| Enclosure class, motor                                    | 44      | IP    |
| Insulation class, motor                                   | F       |       |
| Capacitor                                                 | 2       | μF    |
| Duct connection                                           | 300x150 |       |
|                                                           | mm      |       |

#### **Dimensions**