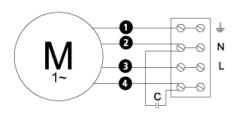

# Wiring diagram

4040001

- M = Fan Motor
- (M1) = Fan Moto
- M2 = Fan Motor
- (M3) = Rotor Motor
- 1 = Yellow/Green
- 2 = Black
- E = Blue
- 4 = Brown
- = White (TW)
- 1 = Orange
- 7 = Grey
- 🕃 = Red
- g = Green
- 10 = Violet